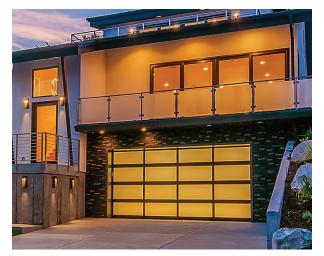

# **3295 FULL-VIEW ALUMINUM NON-INSULATED**

### **APPEARANCE** PACKAGE

All hardware, including struts and track, is powder coated, creating system with a lasting impression.

GOOD / BETTER / BEST