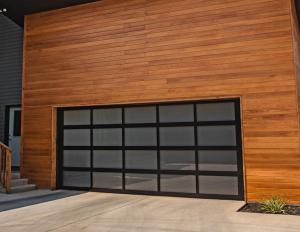

# **3297 FULL-VIEW ALUMINUM INSULATED**

## **APPEARANCE** PACKAGE

All hardware, including struts and track, is powder coated, creating system with a lasting impression.

## **Specifications**

| Panel Style                 | Full-View                                                                                        |  |  |
|-----------------------------|--------------------------------------------------------------------------------------------------|--|--|
| Section Construction        | 2" Thick - Insulated aluminum rails with through bolt<br>assembly and bulb seal between sections |  |  |
| Section Material            | Heavy Duty / Aluminum                                                                            |  |  |
| Section Profile             | Polystyrene Insulation                                                                           |  |  |
|                             |                                                                                                  |  |  |
| Powder Coating <sup>1</sup> | 188 colors                                                                                       |  |  |
| Window Style                | Full-View                                                                                        |  |  |
| Glass                       | Insulated and Non-Insulated                                                                      |  |  |
| Solid Panels                | Insulated and Non-Insulated                                                                      |  |  |
| Wind Load                   | Non-Impact                                                                                       |  |  |
| Warranty                    | Limited Lifetime on Sections<br>3 Years on Springs<br>6 Years on Hardware                        |  |  |