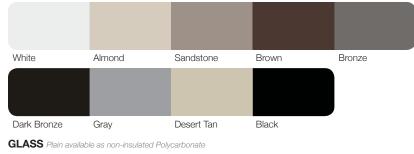

#### FINISH

SUPER DURABLE POWDER COAT COLORS All powder coat colors add 1-week lead time

| Plain*, Low E*  | Frosted*        | Tinted* | Obscure |
|-----------------|-----------------|---------|---------|
|                 |                 |         |         |
|                 |                 |         |         |
|                 |                 |         |         |
| White Laminated | Clear Laminated |         |         |

\*Available in Tempered, see C.H.I. Dealer for details