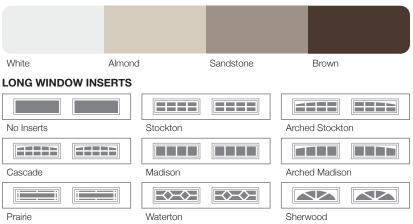

| R-value / Thermal Performance | _                                                                         |
|-------------------------------|---------------------------------------------------------------------------|
| Powder Coating <sup>1</sup>   | 188 colors                                                                |
| Window Style <sup>3</sup>     | Long [40.5in. x 12.75in.]                                                 |
| Glass                         | Non-Insulated                                                             |
| Wind Load                     | Non-Impact and Impact Rated                                               |
| Warranty                      | Limited Lifetime on Sections<br>3 Years on Springs<br>6 Years on Hardware |