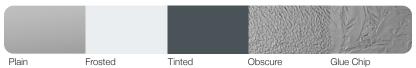

# 4140 SKYLINE FLUSH

## **GOOD** / BETTER / BEST

#### COLORS1



Sunburst

## GLASS Plain available as Polycarbonate





# **Specifications**

| Panel Style          | Flush                      |
|----------------------|----------------------------|
| Section Construction | 2in. Thick - 1-Sided Steel |
| Section Material     | 24 <sup>2</sup> Ga. Steel  |
| Insulation Type      | No Insulation              |



| R-value / Thermal Performance | _                                                                         |
|-------------------------------|---------------------------------------------------------------------------|
| Powder Coating <sup>1</sup>   | 188 colors                                                                |
| Window Style <sup>3</sup>     | Long [40.5in. x 12.75in.]                                                 |
| Glass                         | Non-Insulated